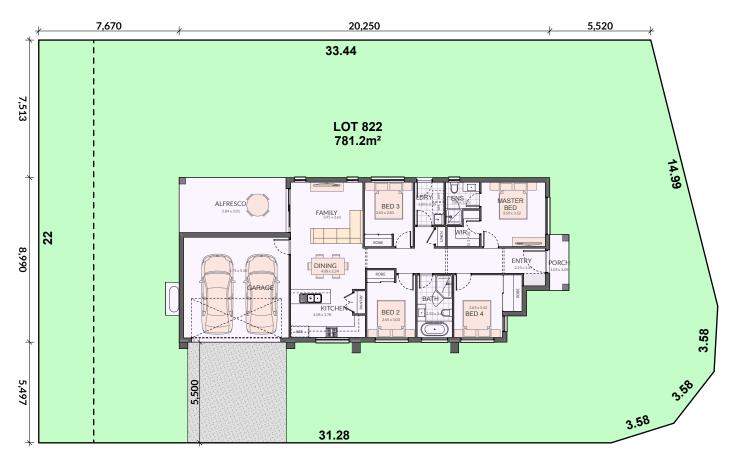

### **ASHWOOD 17**

Lot 822 Riverboat Dr **Murray Park Estate** THURGOONA, NSW 2640 \$798,900

### HOUSE DIMENSIONS WIDTH: 8.99m DEPTH: 17.5m

| AREAS        |          |
|--------------|----------|
|              | 400.04   |
| GROUND FLOOR | 122.94   |
| GARAGE       | 19.43    |
| PORCH        | 3.20     |
| ALFRESCO     | 9.30     |
|              | 154.88m² |
|              |          |
| SQUARES      | 17       |